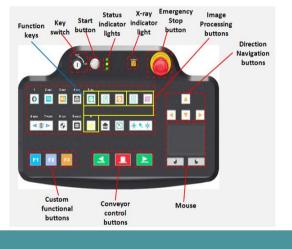

| Miscellaneous Functions | Time/date display, counters, user management, system-on/X-ray-on timers, power on self test, built-in diagnostic facilities, dual-direction scanning, system log, system standby and stimulant training etc. |
|-------------------------|--------------------------------------------------------------------------------------------------------------------------------------------------------------------------------------------------------------|
| Options                 | Additional table, inteligent roller, etc.                                                                                                                                                                    |

| Computer and other |                                                        |
|--------------------|--------------------------------------------------------|
| Monitor            | One 21.5-inch LCD monitor, 1920*1080, one console desk |
| RAM                | 4GB                                                    |
| Hard Disk          | 1T                                                     |
| Keyboard           | Special designed                                       |
| System             | Windows 10                                             |
| Electric roller    | Three-phase                                            |