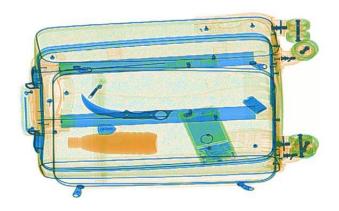

| Image System                     |                                                                                                                                                                                                                                                                     |
|----------------------------------|---------------------------------------------------------------------------------------------------------------------------------------------------------------------------------------------------------------------------------------------------------------------|
| X-ray Sensor                     | L-Shaped Photodiode Array, 12bit deep                                                                                                                                                                                                                               |
| Images process                   | 24bit real time processing ,4colors analysis, Images displayed marked date and ID No., Count the number of bags                                                                                                                                                     |
| Image display                    | High resolution of 1920*1080 pixel; Image Grey Level: 65536                                                                                                                                                                                                         |
| Image Enhancement                | 1-64times enlargement continuity, Color/BW, negative, high/low penetration<br>enhancement, brightening, darkening, gray level scan, super enhancement,<br>elimination of organics/inorganics, local enhancement, pseudo color processing,<br>edge enhancement, etc. |
| Explosives & Narcotics Detection | Suspicious organics highlight(atomic number Zeff=7,8,9)                                                                                                                                                                                                             |
| Suspecious Alarm                 | Alarm and box line the suspicious objects including hard to penetrate material, explosives and drugs                                                                                                                                                                |
| Threat Image Projection(TIP)     | Inserting fictional, but realistic images of threat items into baggage during screening operation, for maintenance of vigilance, as well as training and assessment of image identification capability                                                              |
| Image Recall                     | 30 images recallable                                                                                                                                                                                                                                                |
| Image Archive                    | Up to 50,000 images stored automatically, enable transferring to USB disk, and converting to JPG, BMP and other general formats                                                                                                                                     |