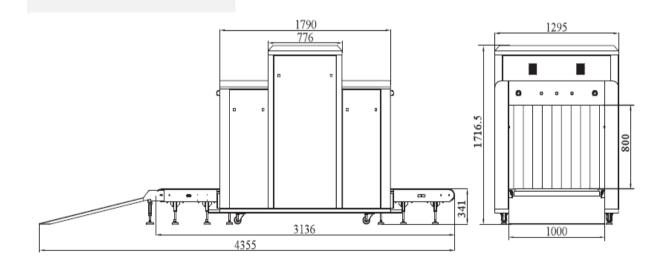

## **Physical Specifications**

| Unit weight (kgs)               | 800                     |
|---------------------------------|-------------------------|
| Unit size (mm)                  | 3130(L)*1295(W)*1716(H) |
| after packed in wooden pallet - |                         |
| Gross weight (kgs)              | 1000                    |
| Packing size                    | #1: 242*143*198cm       |
|                                 | #2: 75*65*99cm          |

| General Specifications | neral Specifications |  |
|------------------------|----------------------|--|
| Tunnel size(mm)        | 1000(L)*800(W)       |  |
| Conveyor Speed(m/s)    | 0.22                 |  |

| Conveyor height(mm)            | 341                                                                            |
|--------------------------------|--------------------------------------------------------------------------------|
| Conveyor Max Load(kgs)         | 200                                                                            |
| X ray dose per each inspection | ≪4µSv                                                                          |
| X ray leakage                  | ${\leqslant}1\mu Sv/h$ at any point 5 centimeters outside the external surface |
| Penetration                    | 34 mm steel                                                                    |
| Wire Resolution                | AWG38                                                                          |
| Penetration Resolution         | AWG32                                                                          |
| Spatial resolution:            | Horizontal:dia 1.3mm, Vertical: dia 1.3mm                                      |
| Power Consumption              | max. 1KW                                                                       |
| Power Current                  | max. 5mA                                                                       |
| Noise                          | <60 dB                                                                         |
| Film Safety                    | Guarantee ASA/ISO1600 Film                                                     |