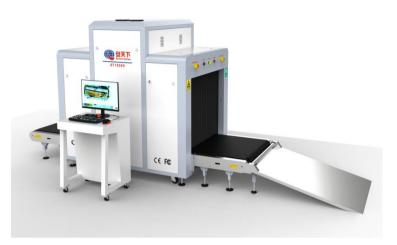

# X-Ray Baggage Scanner AT10080

## **Physical Specifications**

| Unit weight (kgs)               | 800                     |
|---------------------------------|-------------------------|
| Unit size (mm)                  | 3130(L)*1295(W)*1716(H) |
| after packed in wooden pallet - |                         |
| Gross weight (kgs)              | 1000                    |
| Packing size                    | #1: 242*143*198cm       |
|                                 | #2: 75*65*99cm          |

| General Specifications | neral Specifications |  |
|------------------------|----------------------|--|
| Tunnel size(mm)        | 1000(L)*800(W)       |  |
| Conveyor Speed(m/s)    | 0.22                 |  |