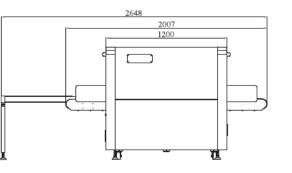

### **Physical Specifications**

| Tunnel size        | 613(W)*409.5(H) mm        |
|--------------------|---------------------------|
| Unit weight        | 455 kg                    |
| Unit size          | 2007(L)*844(W)*1234(H) mm |
| after packed on wo | oden pallet -             |
| Gross weight       | 500 kg                    |
| Packing size       | #1: 220*101*156cm         |
|                    | #2: 120*65*100cm          |