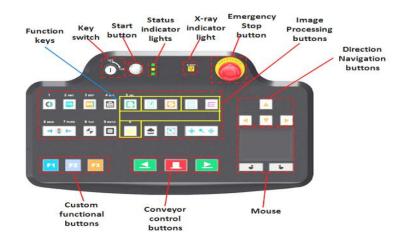

### **Computer and other**

| Monitor         | One 21.5-inch LCD monitor, 1920*1080                       |                                                                                                 |                                                                                                                                                                |
|-----------------|------------------------------------------------------------|-------------------------------------------------------------------------------------------------|----------------------------------------------------------------------------------------------------------------------------------------------------------------|
| Console         | One                                                        | Image pullback                                                                                  | 30 images                                                                                                                                                      |
| CPU             | Intel (R) i3 (R) 3.3GHz                                    | Image Archive                                                                                   | Up to 50,000 images store                                                                                                                                      |
| RAM             | 4GB                                                        | transferring to USB disl                                                                        |                                                                                                                                                                |
| Hard Disk       | 1T                                                         |                                                                                                 | BMP and other formats                                                                                                                                          |
| Keyboard        | Special designed                                           | Miscellaneous Functions                                                                         | Time/date display, counte                                                                                                                                      |
| Platform        | Windows 10                                                 |                                                                                                 | system-on/x-ray-on timers                                                                                                                                      |
| Electric roller | Three-phase                                                |                                                                                                 | built-in diagnostic facilities<br>forced scanning, image se                                                                                                    |
|                 | Console<br>CPU<br>RAM<br>Hard Disk<br>Keyboard<br>Platform | ConsoleOneCPUIntel (R) i3 (R) 3.3GHzRAM4GBHard Disk1TKeyboardSpecial designedPlatformWindows 10 | ConsoleOneImage pullbackCPUIntel (R) i3 (R) 3.3GHzImage ArchiveRAM4GBImage ArchiveHard Disk1TKeyboardSpecial designedMiscellaneous FunctionsPlatformWindows 10 |