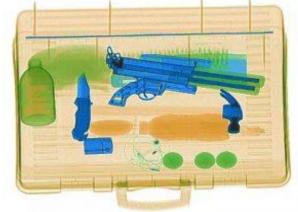

Alarm and box line the suspicious objects including hard to penetrate material, explosives and drugs

Inserting fictional, but realistic images of threat items into baggage during screening operation, for maintenance of vigilance, as well as training and assessment of image identification capability