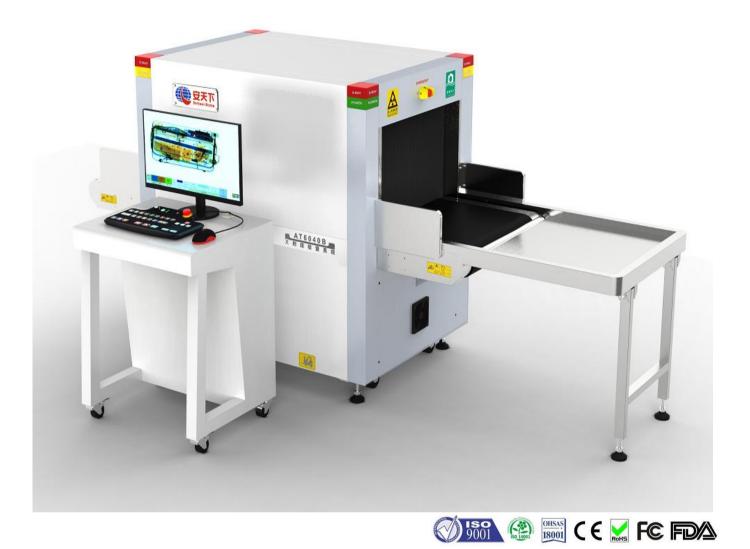

# Hand baggage and parcles

The AT6040B is a popular x-ray inspection system with a tunnel opening of 60 cm x 40 cm. It is used widely for screening hand baggage and parcels at all security sites, including airports and customs locations.

# **Product Highlights**

- \* Radiation safe
- \* High resolution, high penetration and good image quality
- \* Multilingual operation
- \* Automatic built in test and self diagnosis
- \* Threat alert and material classification
- \* Energy saving design
- \* One key turn off with patent
- \* Drugs and explosives detection