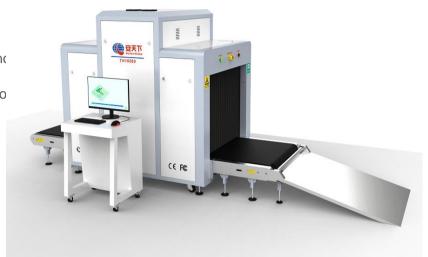

# X-Ray Baggage Scanner TH10080

### Product highlights

- \* Multilingual operation
- \* Automatic built in test and self diagno
- \* Secure access Key
- \* Threat alert and material classificatio
- \* Auto archiving
- \* Energy saving design
- \* One key turn off
- \* Drugs and explosives inspection
- \* Indication of the date and time
- \* Baggage counter



### **Physical Specifications**

Unit weight (kgs) 790

Unit size (mm) 3130(L)\*1295(W)\*1716(H)

after packed in wooden pallet -

Gross weight (kgs) 1000

Packing size #1: 242\*143\*198cm

#2: 75\*65\*99cm

## **General Specifications**

Tunnel size(mm) 1000(L)\*800(W)

Conveyor Speed(m/s) 0.22

Conveyor height(mm) 341

Conveyor Max Load(kgs) 200

X ray dose per each inspection  $\leq$  3.5  $\mu$ Gy

X ray leakage <1μGy/h at any point 5 centimeters outside the external surface

Penetration 34 mm steel

Wire Resolution AWG36

Penetration Resolution AWG30

Spatial resolution: Horizontal:dia 2.0mm, Vertical: dia 2.0mm

Power Consumption max. 1KW

Noise <60 dB

Film Safety Guarantee ASA/ISO1600 Film

# X-ray Generator (single)

Options

Anode Voltage 160 KV

Ray direction Downward

Cooling