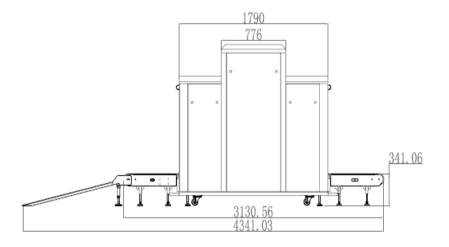

### **Physical Specifications**

Unit weight (kgs) 790

Unit size (mm) 3130(L)\*1295(W)\*1716(H)

after packed in wooden pallet -

Gross weight (kgs) 1000

Packing size #1: 242\*143\*198cm

#2: 75\*65\*99cm

## **General Specifications**

Tunnel size(mm) 1000(L)\*800(W)

Conveyor Speed(m/s) 0.22

Conveyor height(mm) 341

Conveyor Max Load(kgs) 200

X ray dose per each inspection  $\leq$  3.5  $\mu$ Gy

X ray leakage <1μGy/h at any point 5 centimeters outside the external surface