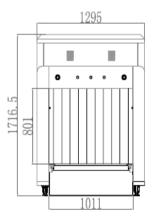

### **Physical Specifications**

Unit weight (kgs) 790

Unit size (mm) 3130(L)\*1295(W)\*1716(H)

after packed in wooden pallet -

Gross weight (kgs) 1000

Packing size #1: 242\*143\*198cm

#2: 75\*65\*99cm